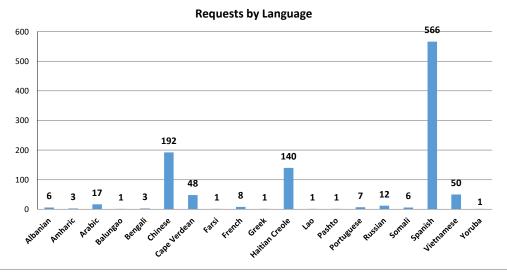

## **Summary of Interpreter Requests \* (10/1/2023 - 9/30/2024)**

\* Data excludes the use of BHA Multilingual Line

|                       |           |            |                                   | Request Frequency by Department |                     |         |                     |    |     |          |                                                  |     |                                            |               | Service Frequency by Provider |     |                     |                                 |
|-----------------------|-----------|------------|-----------------------------------|---------------------------------|---------------------|---------|---------------------|----|-----|----------|--------------------------------------------------|-----|--------------------------------------------|---------------|-------------------------------|-----|---------------------|---------------------------------|
| Language<br>Requested | Frequency | Percentage | Administration/<br>Communications | Admissions                      | BHA<br>Developments | Capital | Grievance & Appeals |    |     | Resident | Resident<br>Leadership &<br>Community<br>Affairs |     | Planning and<br>Real Estate<br>Development | Public Safety | Client's Own<br>Interpreter   |     | Department<br>Staff | BHA<br>Language Access Division |
| Albanian              | 6         | 0.56%      |                                   | 1                               |                     |         | 1                   |    | 1   |          |                                                  | 3   |                                            |               |                               | 6   |                     |                                 |
| Amharic               | 3         | 0.28%      |                                   | 2                               |                     |         |                     |    | 1   |          |                                                  |     |                                            |               |                               | 3   |                     |                                 |
| Arabic                | 17        | 1.60%      |                                   | 8                               | 1                   |         | 2                   |    | 4   |          |                                                  | 1   |                                            | 1             |                               | 9   |                     | 8                               |
| Balungao              | 1         | 0.09%      |                                   | 1                               |                     |         |                     |    |     |          |                                                  |     |                                            |               | 1                             |     |                     |                                 |
| Bengali               | 3         | 0.28%      |                                   | 1                               |                     |         | 2                   |    |     |          |                                                  |     |                                            |               |                               | 3   |                     |                                 |
| Chinese               | 192       | 18.05%     | 6                                 | 4                               | 3                   | 7       | 13                  |    | 28  | 75       | 10                                               | 34  | 11                                         | 1             |                               | 24  | 3                   | 165                             |
| Cape Verdean          | 48        | 4.51%      | 1                                 | 6                               |                     | 1       | 12                  |    | 12  | 2        | 6                                                | 6   | 1                                          | 1             | 1                             | 39  | 2                   | 6                               |
| Farsi                 | 1         | 0.09%      |                                   |                                 |                     |         |                     |    | 1   |          |                                                  |     |                                            |               |                               | 1   |                     |                                 |
| French                | 8         | 0.75%      |                                   | 2                               |                     |         | 2                   |    | 4   |          |                                                  |     |                                            |               |                               | 6   |                     | 2                               |
| Greek                 | 1         | 0.09%      |                                   |                                 |                     |         |                     |    | 1   |          |                                                  |     |                                            |               |                               | 1   |                     |                                 |
| Haitian Creole        | 140       | 13.16%     | 5                                 | 59                              | 1                   |         | 23                  | 3  | 26  | 4        | 6                                                | 8   | 1                                          | 4             | 4                             | 90  | 6                   | 40                              |
| Lao                   | 1         | 0.09%      |                                   |                                 |                     |         |                     |    |     |          |                                                  |     |                                            | 1             |                               | 1   |                     |                                 |
| Pashto                | 1         | 0.09%      |                                   | 1                               |                     |         |                     |    |     |          |                                                  |     |                                            |               |                               | 1   |                     |                                 |
| Portuguese            | 7         | 0.66%      | 1                                 | 3                               |                     |         | 1                   |    |     |          | 1                                                |     | 1                                          |               |                               | 3   |                     | 4                               |
| Russian               | 12        | 1.13%      | 1                                 | 2                               |                     | 1       |                     |    |     | 1        | 1                                                | 5   | 1                                          |               |                               | 8   |                     | 4                               |
| Somali                | 6         | 0.56%      |                                   | 3                               |                     |         |                     |    | 1   |          |                                                  | 1   | 1                                          |               |                               | 6   |                     |                                 |
| Spanish               | 566       | 53.20%     | 26                                | 86                              | 4                   | 9       | 83                  | 7  | 134 | 74       | 65                                               | 45  | 27                                         | 6             | 7                             | 48  | 103                 | 408                             |
| Vietnamese            | 50        | 4.70%      |                                   | 15                              | 1                   |         | 5                   | 3  | 15  | 2        | 2                                                | 6   | 1                                          |               |                               | 43  |                     | 7                               |
| Yoruba                | 1         | 0.09%      |                                   |                                 |                     |         | 1                   |    |     |          |                                                  |     |                                            |               |                               | 1   |                     |                                 |
| Total                 | 1064      | 100%       | 40                                | 194                             | 10                  | 18      | 145                 | 13 | 228 | 158      | 91                                               | 109 | 44                                         | 14            | 13                            | 293 | 114                 | 644                             |