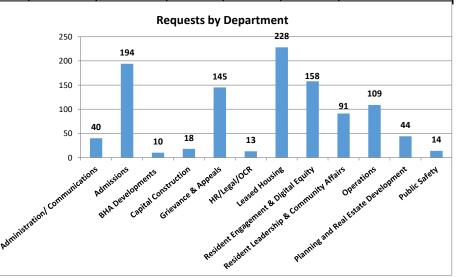

## **Summary of Interpreter Requests \* (10/1/2023 - 9/30/2024)**

\* Data excludes the use of BHA Multilingual Line

|                       |           |            |                                   | Request Frequency by Department |                     |         |                     |    |     |          |                                                  |     |                                            |               | Service Frequency by Provider |     |                     |                                 |
|-----------------------|-----------|------------|-----------------------------------|---------------------------------|---------------------|---------|---------------------|----|-----|----------|--------------------------------------------------|-----|--------------------------------------------|---------------|-------------------------------|-----|---------------------|---------------------------------|
| Language<br>Requested | Frequency | Percentage | Administration/<br>Communications | Admissions                      | BHA<br>Developments | Capital | Grievance & Appeals |    |     | Resident | Resident<br>Leadership &<br>Community<br>Affairs |     | Planning and<br>Real Estate<br>Development | Public Safety | Client's Own<br>Interpreter   |     | Department<br>Staff | BHA<br>Language Access Division |
| Albanian              | 6         | 0.56%      |                                   | 1                               |                     |         | 1                   |    | 1   |          |                                                  | 3   |                                            |               |                               | 6   |                     |                                 |
| Amharic               | 3         | 0.28%      |                                   | 2                               |                     |         |                     |    | 1   |          |                                                  |     |                                            |               |                               | 3   |                     |                                 |
| Arabic                | 17        | 1.60%      |                                   | 8                               | 1                   |         | 2                   |    | 4   |          |                                                  | 1   |                                            | 1             |                               | 9   |                     | 8                               |
| Balungao              | 1         | 0.09%      |                                   | 1                               |                     |         |                     |    |     |          |                                                  |     |                                            |               | 1                             |     |                     |                                 |
| Bengali               | 3         | 0.28%      |                                   | 1                               |                     |         | 2                   |    |     |          |                                                  |     |                                            |               |                               | 3   |                     |                                 |
| Chinese               | 192       | 18.05%     | 6                                 | 4                               | 3                   | 7       | 13                  |    | 28  | 75       | 10                                               | 34  | 11                                         | 1             |                               | 24  | 3                   | 165                             |
| Cape Verdean          | 48        | 4.51%      | 1                                 | 6                               |                     | 1       | 12                  |    | 12  | 2        | 6                                                | 6   | 1                                          | 1             | 1                             | 39  | 2                   | 6                               |
| Farsi                 | 1         | 0.09%      |                                   |                                 |                     |         |                     |    | 1   |          |                                                  |     |                                            |               |                               | 1   |                     |                                 |
| French                | 8         | 0.75%      |                                   | 2                               |                     |         | 2                   |    | 4   |          |                                                  |     |                                            |               |                               | 6   |                     | 2                               |
| Greek                 | 1         | 0.09%      |                                   |                                 |                     |         |                     |    | 1   |          |                                                  |     |                                            |               |                               | 1   |                     |                                 |
| Haitian Creole        | 140       | 13.16%     | 5                                 | 59                              | 1                   |         | 23                  | 3  | 26  | 4        | 6                                                | 8   | 1                                          | 4             | 4                             | 90  | 6                   | 40                              |
| Lao                   | 1         | 0.09%      |                                   |                                 |                     |         |                     |    |     |          |                                                  |     |                                            | 1             |                               | 1   |                     |                                 |
| Pashto                | 1         | 0.09%      |                                   | 1                               |                     |         |                     |    |     |          |                                                  |     |                                            |               |                               | 1   |                     |                                 |
| Portuguese            | 7         | 0.66%      | 1                                 | 3                               |                     |         | 1                   |    |     |          | 1                                                |     | 1                                          |               |                               | 3   |                     | 4                               |
| Russian               | 12        | 1.13%      | 1                                 | 2                               |                     | 1       |                     |    |     | 1        | 1                                                | 5   | 1                                          |               |                               | 8   |                     | 4                               |
| Somali                | 6         | 0.56%      |                                   | 3                               |                     |         |                     |    | 1   |          |                                                  | 1   | 1                                          |               |                               | 6   |                     |                                 |
| Spanish               | 566       | 53.20%     | 26                                | 86                              | 4                   | 9       | 83                  | 7  | 134 | 74       | 65                                               | 45  | 27                                         | 6             | 7                             | 48  | 103                 | 408                             |
| Vietnamese            | 50        | 4.70%      |                                   | 15                              | 1                   |         | 5                   | 3  | 15  | 2        | 2                                                | 6   | 1                                          |               |                               | 43  |                     | 7                               |
| Yoruba                | 1         | 0.09%      |                                   |                                 |                     |         | 1                   |    |     |          |                                                  |     |                                            |               |                               | 1   |                     |                                 |
| Total                 | 1064      | 100%       | 40                                | 194                             | 10                  | 18      | 145                 | 13 | 228 | 158      | 91                                               | 109 | 44                                         | 14            | 13                            | 293 | 114                 | 644                             |