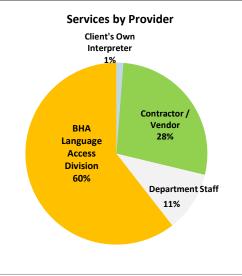

## **Summary of Interpreter Requests \* (10/1/2023 - 9/30/2024)**

\* Data excludes the use of BHA Multilingual Line

|                       |           |            |                                   | Request Frequency by Department |                     |         |                     |    |     |          |                                                  |     |                                            |               | Service Frequency by Provider |     |                     |                                 |
|-----------------------|-----------|------------|-----------------------------------|---------------------------------|---------------------|---------|---------------------|----|-----|----------|--------------------------------------------------|-----|--------------------------------------------|---------------|-------------------------------|-----|---------------------|---------------------------------|
| Language<br>Requested | Frequency | Percentage | Administration/<br>Communications | Admissions                      | BHA<br>Developments | Capital | Grievance & Appeals |    |     | Resident | Resident<br>Leadership &<br>Community<br>Affairs |     | Planning and<br>Real Estate<br>Development | Public Safety | Client's Own<br>Interpreter   |     | Department<br>Staff | BHA<br>Language Access Division |
| Albanian              | 6         | 0.56%      |                                   | 1                               |                     |         | 1                   |    | 1   |          |                                                  | 3   |                                            |               |                               | 6   |                     |                                 |
| Amharic               | 3         | 0.28%      |                                   | 2                               |                     |         |                     |    | 1   |          |                                                  |     |                                            |               |                               | 3   |                     |                                 |
| Arabic                | 17        | 1.60%      |                                   | 8                               | 1                   |         | 2                   |    | 4   |          |                                                  | 1   |                                            | 1             |                               | 9   |                     | 8                               |
| Balungao              | 1         | 0.09%      |                                   | 1                               |                     |         |                     |    |     |          |                                                  |     |                                            |               | 1                             |     |                     |                                 |
| Bengali               | 3         | 0.28%      |                                   | 1                               |                     |         | 2                   |    |     |          |                                                  |     |                                            |               |                               | 3   |                     |                                 |
| Chinese               | 192       | 18.05%     | 6                                 | 4                               | 3                   | 7       | 13                  |    | 28  | 75       | 10                                               | 34  | 11                                         | 1             |                               | 24  | 3                   | 165                             |
| Cape Verdean          | 48        | 4.51%      | 1                                 | 6                               |                     | 1       | 12                  |    | 12  | 2        | 6                                                | 6   | 1                                          | 1             | 1                             | 39  | 2                   | 6                               |
| Farsi                 | 1         | 0.09%      |                                   |                                 |                     |         |                     |    | 1   |          |                                                  |     |                                            |               |                               | 1   |                     |                                 |
| French                | 8         | 0.75%      |                                   | 2                               |                     |         | 2                   |    | 4   |          |                                                  |     |                                            |               |                               | 6   |                     | 2                               |
| Greek                 | 1         | 0.09%      |                                   |                                 |                     |         |                     |    | 1   |          |                                                  |     |                                            |               |                               | 1   |                     |                                 |
| Haitian Creole        | 140       | 13.16%     | 5                                 | 59                              | 1                   |         | 23                  | 3  | 26  | 4        | 6                                                | 8   | 1                                          | 4             | 4                             | 90  | 6                   | 40                              |
| Lao                   | 1         | 0.09%      |                                   |                                 |                     |         |                     |    |     |          |                                                  |     |                                            | 1             |                               | 1   |                     |                                 |
| Pashto                | 1         | 0.09%      |                                   | 1                               |                     |         |                     |    |     |          |                                                  |     |                                            |               |                               | 1   |                     |                                 |
| Portuguese            | 7         | 0.66%      | 1                                 | 3                               |                     |         | 1                   |    |     |          | 1                                                |     | 1                                          |               |                               | 3   |                     | 4                               |
| Russian               | 12        | 1.13%      | 1                                 | 2                               |                     | 1       |                     |    |     | 1        | 1                                                | 5   | 1                                          |               |                               | 8   |                     | 4                               |
| Somali                | 6         | 0.56%      |                                   | 3                               |                     |         |                     |    | 1   |          |                                                  | 1   | 1                                          |               |                               | 6   |                     |                                 |
| Spanish               | 566       | 53.20%     | 26                                | 86                              | 4                   | 9       | 83                  | 7  | 134 | 74       | 65                                               | 45  | 27                                         | 6             | 7                             | 48  | 103                 | 408                             |
| Vietnamese            | 50        | 4.70%      |                                   | 15                              | 1                   |         | 5                   | 3  | 15  | 2        | 2                                                | 6   | 1                                          |               |                               | 43  |                     | 7                               |
| Yoruba                | 1         | 0.09%      |                                   |                                 |                     |         | 1                   |    |     |          |                                                  |     |                                            |               |                               | 1   |                     |                                 |
| Total                 | 1064      | 100%       | 40                                | 194                             | 10                  | 18      | 145                 | 13 | 228 | 158      | 91                                               | 109 | 44                                         | 14            | 13                            | 293 | 114                 | 644                             |