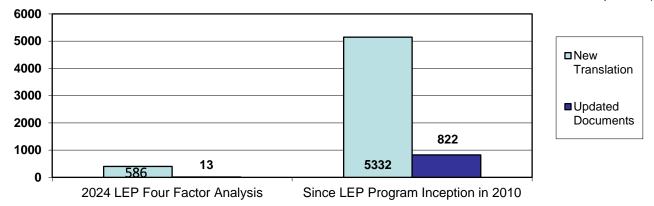

### **2024 LEP Four Factor Analysis**

399 pages of documents translated from English to Spanish and/or Chinese (386 pages are new documents and 13 pages are previously translated documents with updates).

## Cumulative Data Since LEP Program Inception

➤ <u>5145</u> pages of documents translated from English to Spanish and/or Chinese (Additionally, 4320 pages are new documents and 822 pages of previously translated documents have been updated).