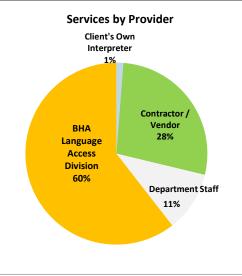

### **Summary of Interpreter Requests \* (10/1/2023 - 9/30/2024)**

\* Data excludes the use of BHA Multilingual Line

|                         |           |            |                                   |            |                     |         | Request             | Frequency by D | epartment |          |                                                  |     |                                            |               | Service Frequency by Provider |     |                     |                                 |  |
|-------------------------|-----------|------------|-----------------------------------|------------|---------------------|---------|---------------------|----------------|-----------|----------|--------------------------------------------------|-----|--------------------------------------------|---------------|-------------------------------|-----|---------------------|---------------------------------|--|
| Language<br>Requested F | Frequency | Percentage | Administration/<br>Communications | Admissions | BHA<br>Developments | Capital | Grievance & Appeals |                |           | Resident | Resident<br>Leadership &<br>Community<br>Affairs |     | Planning and<br>Real Estate<br>Development | Public Safety | Client's Own<br>Interpreter   |     | Department<br>Staff | BHA<br>Language Access Division |  |
| Albanian                | 6         | 0.56%      |                                   | 1          |                     |         | 1                   |                | 1         |          |                                                  | 3   |                                            |               |                               | 6   |                     |                                 |  |
| Amharic                 | 3         | 0.28%      |                                   | 2          |                     |         |                     |                | 1         |          |                                                  |     |                                            |               |                               | 3   |                     |                                 |  |
| Arabic                  | 17        | 1.60%      |                                   | 8          | 1                   |         | 2                   |                | 4         |          |                                                  | 1   |                                            | 1             |                               | 9   |                     | 8                               |  |
| Balungao                | 1         | 0.09%      |                                   | 1          |                     |         |                     |                |           |          |                                                  |     |                                            |               | 1                             |     |                     |                                 |  |
| Bengali                 | 3         | 0.28%      |                                   | 1          |                     |         | 2                   |                |           |          |                                                  |     |                                            |               |                               | 3   |                     |                                 |  |
| Chinese                 | 192       | 18.05%     | 6                                 | 4          | 3                   | 7       | 13                  |                | 28        | 75       | 10                                               | 34  | 11                                         | 1             |                               | 24  | 3                   | 165                             |  |
| Cape Verdean            | 48        | 4.51%      | 1                                 | 6          |                     | 1       | 12                  |                | 12        | 2        | 6                                                | 6   | 1                                          | 1             | 1                             | 39  | 2                   | 6                               |  |
| Farsi                   | 1         | 0.09%      |                                   |            |                     |         |                     |                | 1         |          |                                                  |     |                                            |               |                               | 1   |                     |                                 |  |
| French                  | 8         | 0.75%      |                                   | 2          |                     |         | 2                   |                | 4         |          |                                                  |     |                                            |               |                               | 6   |                     | 2                               |  |
| Greek                   | 1         | 0.09%      |                                   |            |                     |         |                     |                | 1         |          |                                                  |     |                                            |               |                               | 1   |                     |                                 |  |
| Haitian Creole          | 140       | 13.16%     | 5                                 | 59         | 1                   |         | 23                  | 3              | 26        | 4        | 6                                                | 8   | 1                                          | 4             | 4                             | 90  | 6                   | 40                              |  |
| Lao                     | 1         | 0.09%      |                                   |            |                     |         |                     |                |           |          |                                                  |     |                                            | 1             |                               | 1   |                     |                                 |  |
| Pashto                  | 1         | 0.09%      |                                   | 1          |                     |         |                     |                |           |          |                                                  |     |                                            |               |                               | 1   |                     |                                 |  |
| Portuguese              | 7         | 0.66%      | 1                                 | 3          |                     |         | 1                   |                |           |          | 1                                                |     | 1                                          |               |                               | 3   |                     | 4                               |  |
| Russian                 | 12        | 1.13%      | 1                                 | 2          |                     | 1       |                     |                |           | 1        | 1                                                | 5   | 1                                          |               |                               | 8   |                     | 4                               |  |
| Somali                  | 6         | 0.56%      |                                   | 3          |                     |         |                     |                | 1         |          |                                                  | 1   | 1                                          |               |                               | 6   |                     |                                 |  |
| Spanish                 | 566       | 53.20%     | 26                                | 86         | 4                   | 9       | 83                  | 7              | 134       | 74       | 65                                               | 45  | 27                                         | 6             | 7                             | 48  | 103                 | 408                             |  |
| Vietnamese              | 50        | 4.70%      |                                   | 15         | 1                   |         | 5                   | 3              | 15        | 2        | 2                                                | 6   | 1                                          |               |                               | 43  |                     | 7                               |  |
| Yoruba                  | 1         | 0.09%      |                                   |            |                     |         | 1                   |                |           |          |                                                  |     |                                            |               |                               | 1   |                     |                                 |  |
| Total                   | 1064      | 100%       | 40                                | 194        | 10                  | 18      | 145                 | 13             | 228       | 158      | 91                                               | 109 | 44                                         | 14            | 13                            | 293 | 114                 | 644                             |  |