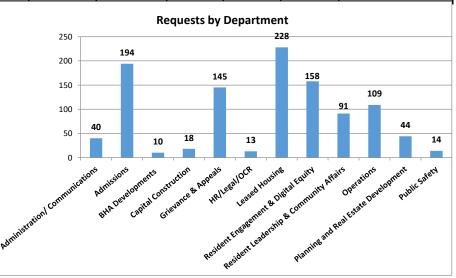

### **Summary of Interpreter Requests \* (10/1/2023 - 9/30/2024)**

\* Data excludes the use of BHA Multilingual Line

|                         |           |            |                                   |            |                     |         | Request             | Frequency by D | epartment |          |                                                  |     |                                            |               | Service Frequency by Provider |     |                     |                                 |  |
|-------------------------|-----------|------------|-----------------------------------|------------|---------------------|---------|---------------------|----------------|-----------|----------|--------------------------------------------------|-----|--------------------------------------------|---------------|-------------------------------|-----|---------------------|---------------------------------|--|
| Language<br>Requested F | Frequency | Percentage | Administration/<br>Communications | Admissions | BHA<br>Developments | Capital | Grievance & Appeals |                |           | Resident | Resident<br>Leadership &<br>Community<br>Affairs |     | Planning and<br>Real Estate<br>Development | Public Safety | Client's Own<br>Interpreter   |     | Department<br>Staff | BHA<br>Language Access Division |  |
| Albanian                | 6         | 0.56%      |                                   | 1          |                     |         | 1                   |                | 1         |          |                                                  | 3   |                                            |               |                               | 6   |                     |                                 |  |
| Amharic                 | 3         | 0.28%      |                                   | 2          |                     |         |                     |                | 1         |          |                                                  |     |                                            |               |                               | 3   |                     |                                 |  |
| Arabic                  | 17        | 1.60%      |                                   | 8          | 1                   |         | 2                   |                | 4         |          |                                                  | 1   |                                            | 1             |                               | 9   |                     | 8                               |  |
| Balungao                | 1         | 0.09%      |                                   | 1          |                     |         |                     |                |           |          |                                                  |     |                                            |               | 1                             |     |                     |                                 |  |
| Bengali                 | 3         | 0.28%      |                                   | 1          |                     |         | 2                   |                |           |          |                                                  |     |                                            |               |                               | 3   |                     |                                 |  |
| Chinese                 | 192       | 18.05%     | 6                                 | 4          | 3                   | 7       | 13                  |                | 28        | 75       | 10                                               | 34  | 11                                         | 1             |                               | 24  | 3                   | 165                             |  |
| Cape Verdean            | 48        | 4.51%      | 1                                 | 6          |                     | 1       | 12                  |                | 12        | 2        | 6                                                | 6   | 1                                          | 1             | 1                             | 39  | 2                   | 6                               |  |
| Farsi                   | 1         | 0.09%      |                                   |            |                     |         |                     |                | 1         |          |                                                  |     |                                            |               |                               | 1   |                     |                                 |  |
| French                  | 8         | 0.75%      |                                   | 2          |                     |         | 2                   |                | 4         |          |                                                  |     |                                            |               |                               | 6   |                     | 2                               |  |
| Greek                   | 1         | 0.09%      |                                   |            |                     |         |                     |                | 1         |          |                                                  |     |                                            |               |                               | 1   |                     |                                 |  |
| Haitian Creole          | 140       | 13.16%     | 5                                 | 59         | 1                   |         | 23                  | 3              | 26        | 4        | 6                                                | 8   | 1                                          | 4             | 4                             | 90  | 6                   | 40                              |  |
| Lao                     | 1         | 0.09%      |                                   |            |                     |         |                     |                |           |          |                                                  |     |                                            | 1             |                               | 1   |                     |                                 |  |
| Pashto                  | 1         | 0.09%      |                                   | 1          |                     |         |                     |                |           |          |                                                  |     |                                            |               |                               | 1   |                     |                                 |  |
| Portuguese              | 7         | 0.66%      | 1                                 | 3          |                     |         | 1                   |                |           |          | 1                                                |     | 1                                          |               |                               | 3   |                     | 4                               |  |
| Russian                 | 12        | 1.13%      | 1                                 | 2          |                     | 1       |                     |                |           | 1        | 1                                                | 5   | 1                                          |               |                               | 8   |                     | 4                               |  |
| Somali                  | 6         | 0.56%      |                                   | 3          |                     |         |                     |                | 1         |          |                                                  | 1   | 1                                          |               |                               | 6   |                     |                                 |  |
| Spanish                 | 566       | 53.20%     | 26                                | 86         | 4                   | 9       | 83                  | 7              | 134       | 74       | 65                                               | 45  | 27                                         | 6             | 7                             | 48  | 103                 | 408                             |  |
| Vietnamese              | 50        | 4.70%      |                                   | 15         | 1                   |         | 5                   | 3              | 15        | 2        | 2                                                | 6   | 1                                          |               |                               | 43  |                     | 7                               |  |
| Yoruba                  | 1         | 0.09%      |                                   |            |                     |         | 1                   |                |           |          |                                                  |     |                                            |               |                               | 1   |                     |                                 |  |
| Total                   | 1064      | 100%       | 40                                | 194        | 10                  | 18      | 145                 | 13             | 228       | 158      | 91                                               | 109 | 44                                         | 14            | 13                            | 293 | 114                 | 644                             |  |