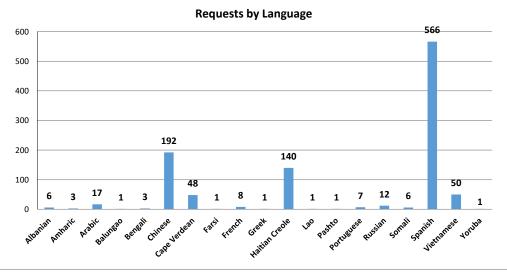

### **Summary of Interpreter Requests \* (10/1/2023 - 9/30/2024)**

\* Data excludes the use of BHA Multilingual Line

|                         |           |            |                                   |            |                     |         | Request             | Frequency by D | epartment |          |                                                  |     |                                            |               | Service Frequency by Provider |     |                     |                                 |  |
|-------------------------|-----------|------------|-----------------------------------|------------|---------------------|---------|---------------------|----------------|-----------|----------|--------------------------------------------------|-----|--------------------------------------------|---------------|-------------------------------|-----|---------------------|---------------------------------|--|
| Language<br>Requested F | Frequency | Percentage | Administration/<br>Communications | Admissions | BHA<br>Developments | Capital | Grievance & Appeals |                |           | Resident | Resident<br>Leadership &<br>Community<br>Affairs |     | Planning and<br>Real Estate<br>Development | Public Safety | Client's Own<br>Interpreter   |     | Department<br>Staff | BHA<br>Language Access Division |  |
| Albanian                | 6         | 0.56%      |                                   | 1          |                     |         | 1                   |                | 1         |          |                                                  | 3   |                                            |               |                               | 6   |                     |                                 |  |
| Amharic                 | 3         | 0.28%      |                                   | 2          |                     |         |                     |                | 1         |          |                                                  |     |                                            |               |                               | 3   |                     |                                 |  |
| Arabic                  | 17        | 1.60%      |                                   | 8          | 1                   |         | 2                   |                | 4         |          |                                                  | 1   |                                            | 1             |                               | 9   |                     | 8                               |  |
| Balungao                | 1         | 0.09%      |                                   | 1          |                     |         |                     |                |           |          |                                                  |     |                                            |               | 1                             |     |                     |                                 |  |
| Bengali                 | 3         | 0.28%      |                                   | 1          |                     |         | 2                   |                |           |          |                                                  |     |                                            |               |                               | 3   |                     |                                 |  |
| Chinese                 | 192       | 18.05%     | 6                                 | 4          | 3                   | 7       | 13                  |                | 28        | 75       | 10                                               | 34  | 11                                         | 1             |                               | 24  | 3                   | 165                             |  |
| Cape Verdean            | 48        | 4.51%      | 1                                 | 6          |                     | 1       | 12                  |                | 12        | 2        | 6                                                | 6   | 1                                          | 1             | 1                             | 39  | 2                   | 6                               |  |
| Farsi                   | 1         | 0.09%      |                                   |            |                     |         |                     |                | 1         |          |                                                  |     |                                            |               |                               | 1   |                     |                                 |  |
| French                  | 8         | 0.75%      |                                   | 2          |                     |         | 2                   |                | 4         |          |                                                  |     |                                            |               |                               | 6   |                     | 2                               |  |
| Greek                   | 1         | 0.09%      |                                   |            |                     |         |                     |                | 1         |          |                                                  |     |                                            |               |                               | 1   |                     |                                 |  |
| Haitian Creole          | 140       | 13.16%     | 5                                 | 59         | 1                   |         | 23                  | 3              | 26        | 4        | 6                                                | 8   | 1                                          | 4             | 4                             | 90  | 6                   | 40                              |  |
| Lao                     | 1         | 0.09%      |                                   |            |                     |         |                     |                |           |          |                                                  |     |                                            | 1             |                               | 1   |                     |                                 |  |
| Pashto                  | 1         | 0.09%      |                                   | 1          |                     |         |                     |                |           |          |                                                  |     |                                            |               |                               | 1   |                     |                                 |  |
| Portuguese              | 7         | 0.66%      | 1                                 | 3          |                     |         | 1                   |                |           |          | 1                                                |     | 1                                          |               |                               | 3   |                     | 4                               |  |
| Russian                 | 12        | 1.13%      | 1                                 | 2          |                     | 1       |                     |                |           | 1        | 1                                                | 5   | 1                                          |               |                               | 8   |                     | 4                               |  |
| Somali                  | 6         | 0.56%      |                                   | 3          |                     |         |                     |                | 1         |          |                                                  | 1   | 1                                          |               |                               | 6   |                     |                                 |  |
| Spanish                 | 566       | 53.20%     | 26                                | 86         | 4                   | 9       | 83                  | 7              | 134       | 74       | 65                                               | 45  | 27                                         | 6             | 7                             | 48  | 103                 | 408                             |  |
| Vietnamese              | 50        | 4.70%      |                                   | 15         | 1                   |         | 5                   | 3              | 15        | 2        | 2                                                | 6   | 1                                          |               |                               | 43  |                     | 7                               |  |
| Yoruba                  | 1         | 0.09%      |                                   |            |                     |         | 1                   |                |           |          |                                                  |     |                                            |               |                               | 1   |                     |                                 |  |
| Total                   | 1064      | 100%       | 40                                | 194        | 10                  | 18      | 145                 | 13             | 228       | 158      | 91                                               | 109 | 44                                         | 14            | 13                            | 293 | 114                 | 644                             |  |