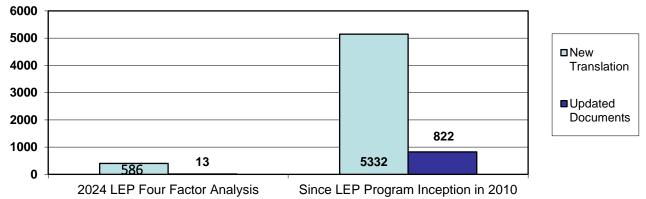

## **2024 LEP Four Factor Analysis**

## Cumulative Data Since LEP Program Inception

<u>599</u> pages of documents translated from English to Spanish and/or Chinese (586 pages are new documents and 13 pages are previously translated documents with updates). ▶ 6154 pages of documents translated from English to Spanish and/or Chinese (5332 pages are new documents and 822 pages of previously translated documents have been updated).

#### 10/1/2023-9/30/2024

#### 4/1/2010-9/30/2024