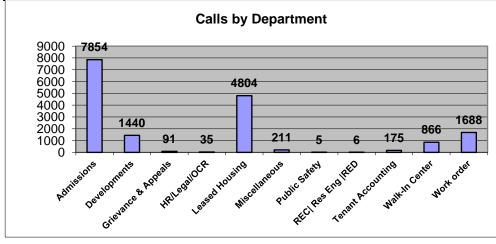

## **Summary of BHA Multilingual Line**

(10/1/2023-9/30/2024)

| Annual Summary | Total<br>Calls | %       | Admissions | Developments | Grievance &<br>Appeals | HR/Legal/OCR | Leased<br>Housing | Miscellaneous | Public Safety | REC  Res Eng<br> RED | Tenant<br>Accounting | Walk-In Center | Work order |
|----------------|----------------|---------|------------|--------------|------------------------|--------------|-------------------|---------------|---------------|----------------------|----------------------|----------------|------------|
| Spanish        | 15435          | 89.87%  | 7274       | 1068         | 68                     | 33           | 4496              | 181           | 5             | 3                    | 167                  | 500            | 1640       |
| Chinese *      | 946            | 5.51%   | 268        | 266          | 6                      | 2            | 126               | 21            |               |                      | 6                    | 212            | 39         |
| Other          | 794            | 4.62%   | 312        | 106          | 17                     | 0            | 182               | 9             | 0             | 3                    | 2                    | 154            | 9          |
| Albanian       | 10             | 0.06%   | 1          | 5            |                        |              |                   |               |               |                      |                      | 3              | 1          |
| Amharic        | 6              | 0.03%   |            | 2            |                        | Ĭ            |                   |               |               |                      |                      | 4              |            |
| Arabic         | 45             | 0.26%   | 20         | 2            |                        |              | 7                 |               |               |                      |                      | 14             | 2          |
| Bengali        | 2              | 0.01%   | 2          |              |                        |              |                   |               |               |                      |                      |                |            |
| Camboadian     | 3              | 0.02%   |            | 3            |                        |              |                   |               |               |                      |                      |                |            |
| Cape Verdean   | 147            | 0.86%   | 47         | 20           | 7                      |              | 51                | 2             |               | 1                    |                      | 18             | 1          |
| Farsi          | 1              | 0.01%   | 1          |              |                        |              |                   |               |               |                      |                      |                |            |
| French         | 7              | 0.04%   | 1          | 2            |                        |              | 1                 |               |               |                      |                      | 3              |            |
| Haitian Creole | 385            | 2.24%   | 166        | 42           | 8                      |              | 76                | 5             |               | 2                    | 2                    | 82             | 2          |
| Japanese       | 3              | 0.02%   | 1          | 1            |                        |              | 1                 |               |               |                      |                      |                |            |
| Korean         | 3              | 0.02%   | 2          |              |                        |              |                   |               |               |                      |                      | 1              |            |
| Oromo          | 1              | 0.01%   |            |              |                        |              |                   |               |               |                      |                      | 1              |            |
| Pashto         | 6              | 0.03%   | 6          |              |                        |              |                   |               |               |                      |                      |                |            |
| Portuguese     | 42             | 0.24%   | 17         | 6            |                        |              | 12                |               |               |                      |                      | 6              | 1          |
| Russian        | 13             | 0.08%   | 5          | 3            |                        |              | 4                 |               |               |                      |                      | 1              |            |
| Somali         | 38             | 0.22%   | 17         | 3            |                        |              | 10                |               |               |                      |                      | 6              | 2          |
| Swahili        | 4              | 0.02%   | 1          |              |                        |              | 1                 |               |               |                      |                      | 2              |            |
| Thai           | 2              | 0.01%   |            |              | 1                      |              |                   |               |               |                      |                      | 1              |            |
| Tigrinya       | 3              | 0.02%   | 1          | 1            |                        |              |                   | 1             |               |                      |                      |                |            |
| Vietnamese     | 73             | 0.43%   | 24         | 16           | 1                      |              | 19                | 1             |               |                      |                      | 12             |            |
| Total Calls    | 17175          | 100.00% | 7854       | 1440         | 91                     | 35           | 4804              | 211           | 5             | 6                    | 175                  | 866            | 1688       |