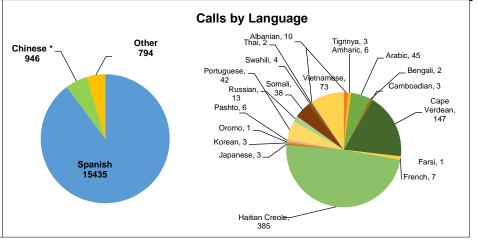

## **Summary of BHA Multilingual Line**

(10/1/2023-9/30/2024)

| Annual Summary | Total<br>Calls | %       | Admissions | Developments | Grievance &<br>Appeals | HR/Legal/OCR | Leased<br>Housing | Miscellaneous | Public Safety | REC  Res Eng<br> RED | Tenant<br>Accounting | Walk-In Center | Work order |
|----------------|----------------|---------|------------|--------------|------------------------|--------------|-------------------|---------------|---------------|----------------------|----------------------|----------------|------------|
| Spanish        | 15435          | 89.87%  | 7274       | 1068         | 68                     | 33           | 4496              | 181           | 5             | 3                    | 167                  | 500            | 1640       |
| Chinese *      | 946            | 5.51%   | 268        | 266          | 6                      | 2            | 126               | 21            |               |                      | 6                    | 212            | 39         |
| Other          | 794            | 4.62%   | 312        | 106          | 17                     | 0            | 182               | 9             | 0             | 3                    | 2                    | 154            | 9          |
| Albanian       | 10             | 0.06%   | 1          | 5            |                        |              |                   |               |               |                      |                      | 3              | 1          |
| Amharic        | 6              | 0.03%   |            | 2            |                        | Ĭ            |                   |               |               |                      |                      | 4              |            |
| Arabic         | 45             | 0.26%   | 20         | 2            |                        |              | 7                 |               |               |                      |                      | 14             | 2          |
| Bengali        | 2              | 0.01%   | 2          |              |                        |              |                   |               |               |                      |                      |                |            |
| Camboadian     | 3              | 0.02%   |            | 3            |                        |              |                   |               |               |                      |                      |                |            |
| Cape Verdean   | 147            | 0.86%   | 47         | 20           | 7                      |              | 51                | 2             |               | 1                    |                      | 18             | 1          |
| Farsi          | 1              | 0.01%   | 1          |              |                        |              |                   |               |               |                      |                      |                |            |
| French         | 7              | 0.04%   | 1          | 2            |                        |              | 1                 |               |               |                      |                      | 3              |            |
| Haitian Creole | 385            | 2.24%   | 166        | 42           | 8                      |              | 76                | 5             |               | 2                    | 2                    | 82             | 2          |
| Japanese       | 3              | 0.02%   | 1          | 1            |                        |              | 1                 |               |               |                      |                      |                |            |
| Korean         | 3              | 0.02%   | 2          |              |                        |              |                   |               |               |                      |                      | 1              |            |
| Oromo          | 1              | 0.01%   |            |              |                        |              |                   |               |               |                      |                      | 1              |            |
| Pashto         | 6              | 0.03%   | 6          |              |                        |              |                   |               |               |                      |                      |                |            |
| Portuguese     | 42             | 0.24%   | 17         | 6            |                        |              | 12                |               |               |                      |                      | 6              | 1          |
| Russian        | 13             | 0.08%   | 5          | 3            |                        |              | 4                 |               |               |                      |                      | 1              |            |
| Somali         | 38             | 0.22%   | 17         | 3            |                        |              | 10                |               |               |                      |                      | 6              | 2          |
| Swahili        | 4              | 0.02%   | 1          |              |                        |              | 1                 |               |               |                      |                      | 2              |            |
| Thai           | 2              | 0.01%   |            |              | 1                      |              |                   |               |               |                      |                      | 1              |            |
| Tigrinya       | 3              | 0.02%   | 1          | 1            |                        |              |                   | 1             |               |                      |                      |                |            |
| Vietnamese     | 73             | 0.43%   | 24         | 16           | 1                      |              | 19                | 1             |               |                      |                      | 12             |            |
| Total Calls    | 17175          | 100.00% | 7854       | 1440         | 91                     | 35           | 4804              | 211           | 5             | 6                    | 175                  | 866            | 1688       |